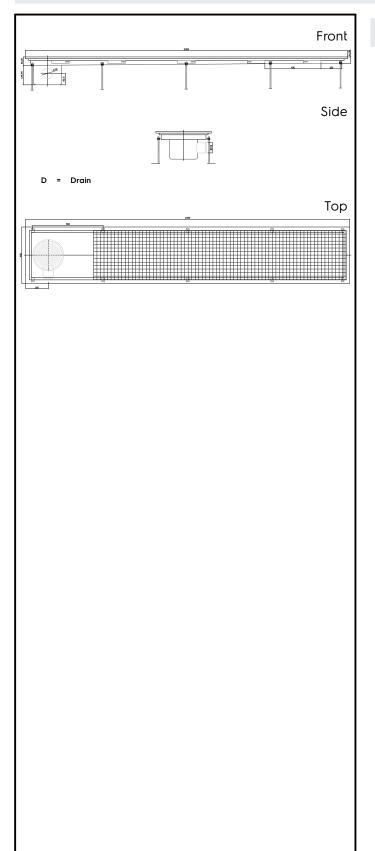

Floor Drains and Collecting Tanks Floor Drain with Stainless Steel Grate and Side Drain - Horizontal outlet 400x2300 mm

| ITEM #  |
|---------|
| MODEL # |
| NAME #  |
|         |
| SIS #   |
| AIA#    |

328060 (FDC40230)

Floor Drainage Channel with stainless steel grate, side drain - horizontal outlet, 400x2300

#### Item No.

Constructed in 304 AISI stainless steel. Collecting tank with side siphon and horizontal drain pipe. Anti-slip mesh grate.

#### Construction

- Anti-slip mesh 25x25 mm grating, h=25 mm, 1.5 mm in thickness.
- Constructed entirely in 304 AISI stainless steel.
- Adjustable leveling feet.
- Collecting tanks available with horizontal drain pipe.

### **Key Information:**

External dimensions, Width:

328060 (FDC40230) 2300 mm External dimensions, Depth: 400 mm External dimensions, Height: 200 mm Net weight: 35 kg