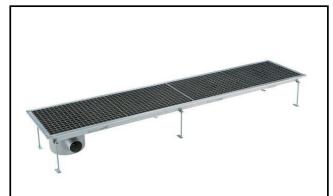

Floor Drains and Collecting Tanks Floor Drain with Stainless Steel Grate and Side Drain - Horizontal outlet 400x2300 mm

| ITEM #  |
|---------|
| MODEL # |
| NAME #  |
|         |
| SIS #   |
| AIA#    |

328060 (FDC40230)

Floor Drainage Channel with stainless steel grate, side drain - horizontal outlet, 400x2300

#### Item No.

Constructed in 304 AISI stainless steel. Collecting tank with side siphon and horizontal drain pipe. Anti-slip mesh grate.

#### **Main Features**

- Easy to install.
- Anti-odour syphon.
- Removable waste blocking filter.
- Rag bolt for floor fixing.
- Easy to inspect for any possible waste removal action.
- Electrochemical finishing gives grids a bright apperance.
- Ideal for any drain solution, particularly suggested for great amounts of water drained during cleaning operations.
- Collecting tanks with side siphon.

#### Construction

- Anti-slip mesh 25x25 mm grating, h=25 mm, 1.5 mm in thickness.
- Constructed entirely in 304 AISI stainless steel.
- Adjustable leveling feet.
- Collecting tanks available with horizontal drain pipe.

### **Key Information:**

External dimensions, Width:

328060 (FDC40230) 2300 mm External dimensions, Depth: 400 mm External dimensions, Height: 200 mm Net weight: 35 kg